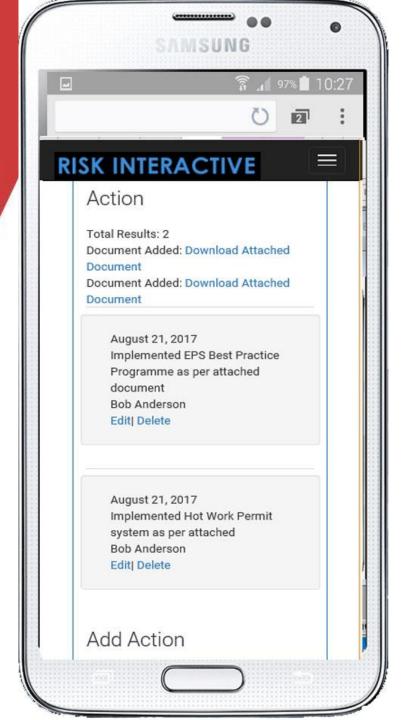

n ISO 31000 Risk Management but adapted to SME accounts
- Interactive, both Broker and Client can view Risks
- Based on simple Risk Registers and Action Items
- Manage risks by Priority
- Simple and easy to use
- Can be used on smart phones in the field and on PCs in the office
- Unlimited Clients
- Not based solely on insurance related Risks
- Ties in Clients





## Allows for multi locations

- Unlimited locations
- Manages open and closed risks





#### **Dashboard Shows**

- Date entered
- Priority
- Risk Summary
- What could happen
- Area
- Number of Action/Replies
- Latest Action/ reply





#### **Features**

- Record risk summary
- Business area
- Business area
- What could happen?





#### **Features**

- Records Priority
- Open or closed
- Photos can be load from the field





### **Features**

- Recording of action items
- Uploading of documents



#### **RISK INTERACTIVE**

Is a Product from



Business Risk Management Services
Services to the Insurance Industry

www.brmservices.com.au

**Contact Bob Anderson** 

BRM Services 042 391 9663 bob@brmservices.com.au