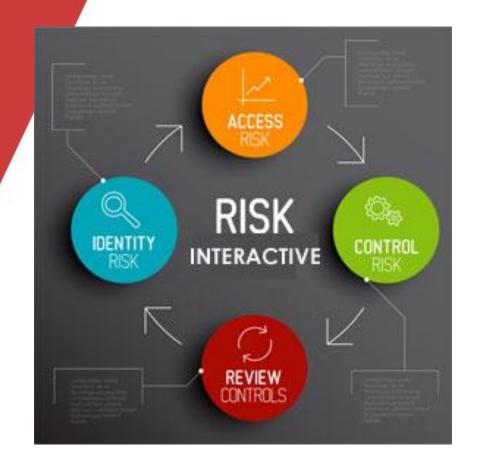

#### **RISK INTERACTIVE**

An App that allows brokers to offer all-round risk-assessment capabilities and an interactive platform with Clients to manage those Risks

# **Key Features**

- Allows brokers to offer all-round risk-assessment capabilities
- Based on ISO 31000 Risk Management but adapted to SME accounts
- Interactive, both Broker and Client can view Risks
- Based on simple Risk Registers and Action Items
- Manage risks by Priority
- Simple and easy to use
- Can be used on smart phones in the field and on PCs in the office
- Unlimited Clients
- Not based solely on insurance related Risks
- Ties in Clients