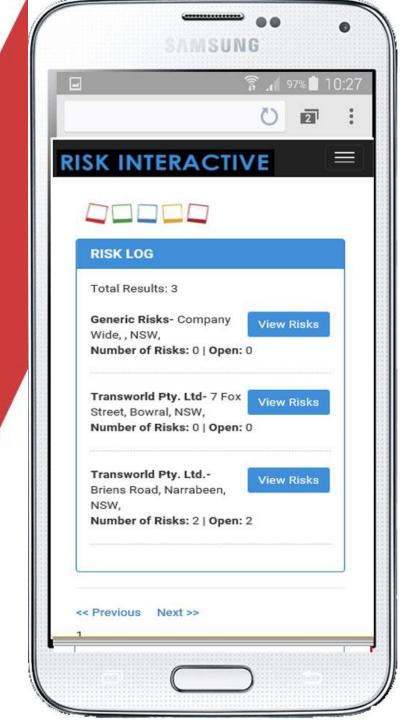

## Allows for multi locations

- Unlimited locations
- Manages open and closed risks

#### **Dashboard Shows**

- Date entered
- Priority
- Risk Summary
- What could happen
- Area
- Number of Action/Replies
- Latest Action/ reply