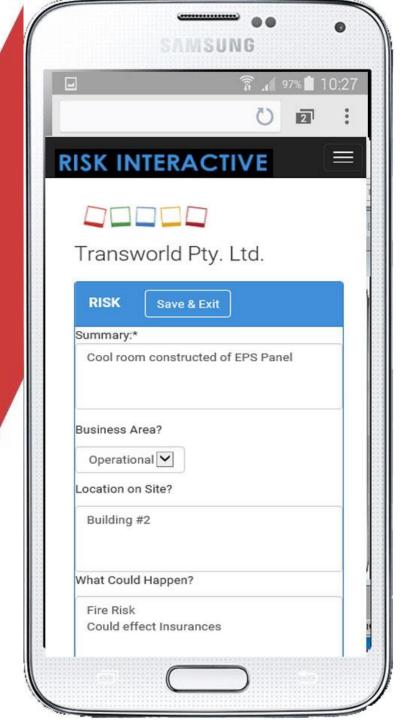

#### **Features**

- Record risk summary
- Business area
- Business area
- What could happen?

#### **Features**

- Records Priority
- Open or closed
- Photos can be load from the field