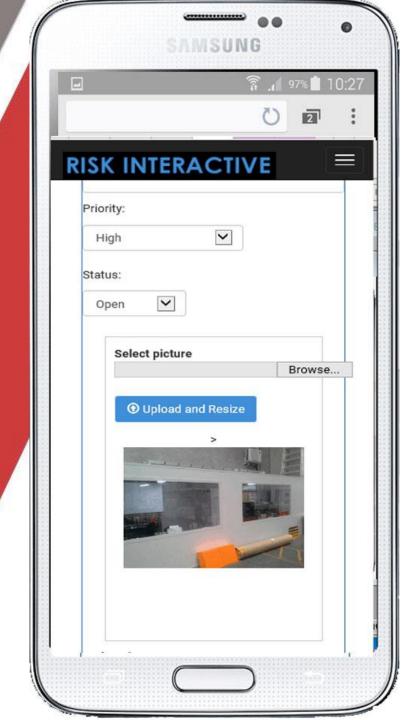

#### **Features**

- Records Priority
- Open or closed
- Photos can be load from the field