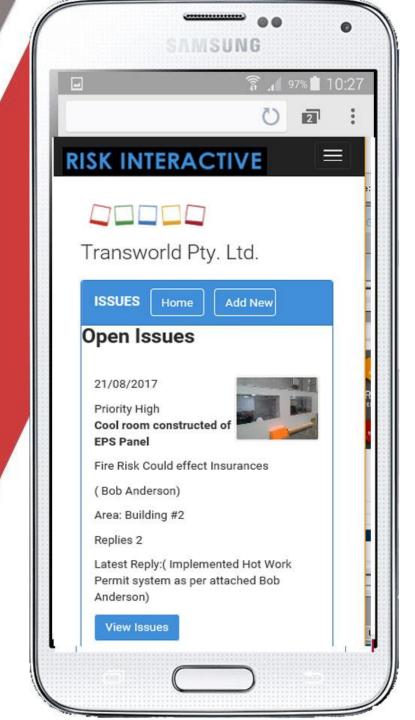

#### **Features**

- Records Priority
- Open or closed
- Photos can be load from the field

### **Features**

- Recording of action items
- Uploading of documents