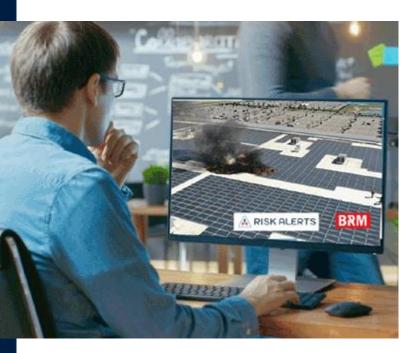

# STAY AHEAD OF THE CURVE

Traditional risk assessments rely on historical data—often too slow to keep up with today's rapidly shifting risk landscape.

Our cutting-edge early warning system, powered by **Internet of Things (IoT) technology and AI**, is transforming the insurance industry.

We provide **immediate**, **data-driven insights** that help Risk Managers **stay ahead of threats**, improve decision-making, and proactively protect their clients.