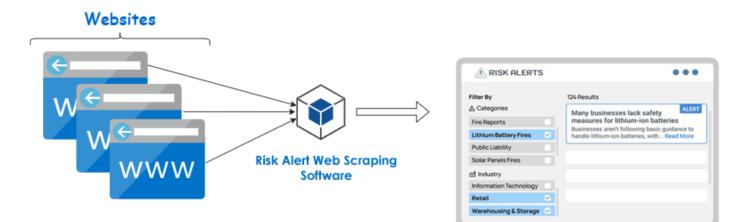

### HOW IT WORKS

# RISK INTELLIGENCE DATABASE

#### 1,500+ Curated Alerts. Updated Daily.

Our fully searchable database helps you monitor emerging risks in real-time—by industry, category, or trend—giving you the edge in identifying vulnerabilities as they unfold.