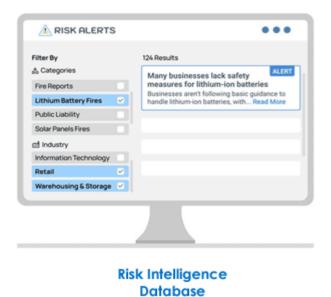

# RISK INTELLIGENCE DATABASE

#### 1,500+ Curated Alerts. Updated Daily.

Our fully searchable database helps you monitor emerging risks in real-time—by industry, category, or trend—giving you the edge in identifying vulnerabilities as they unfold.

## BENEFITS

- Stay ahead, not behind. Traditional assessments are retrospective—our alerts are predictive.
- Instant Situational Awareness: Immediate notification of operational, environmental, compliance, and emerging threats.
- Faster Response Time: Make decisions within minutes, not days.
- Loss Prevention: Act on early warnings before a threat becomes a loss.
- **Customisable Alerts:** Receive only what's relevant to your portfolio, region, or sector.